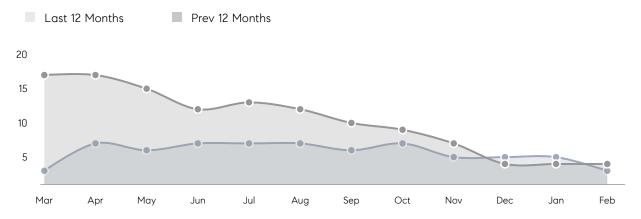

AVERAGE DOM        | -        | 220         | -        |
|                | % OF ASKING PRICE  | -        | 87%         |          |
|                | AVERAGE SOLD PRICE | -        | \$3,883,333 | -        |
|                | # OF CONTRACTS     | 1        | 3           | -67%     |
|                | NEW LISTINGS       | 6        | 2           | 200%     |
| Condo/Co-op/TH | AVERAGE DOM        | -        | -           | -        |
|                | % OF ASKING PRICE  | -        | -           |          |
|                | AVERAGE SOLD PRICE | -        | -           | -        |
|                | # OF CONTRACTS     | 0        | 0           | 0%       |
|                | NEW LISTINGS       | 0        | 0           | 0%       |

## Mantoloking

#### MARCH 2022

#### Monthly Inventory



### Contracts By Price Range



#### Listings By Price Range



COMPASS

 $\sim$   $\sim$   $\sim$   $\sim$   $\sim$ / / / / / / / //// | | | | | / ------

Compass makes no representations or warranties, express or implied, with respect to future market conditions or prices of residential product at the time the subject property or any competitive property is complete and ready for occupancy or with respect to any report, study, finding, recommendation or other information provided by Compass herein. Moreover, no warranty, express or implied, is made or should be assumed regarding the accuracy, adequacy, completeness, legality, reliability, merchantability or fitness for a particular purpose of any information, in part or whole, contained herein. All material is presented with the unders