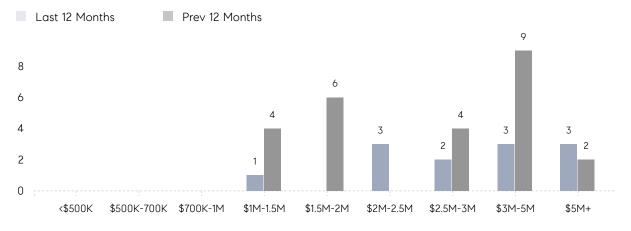

220         | -        |
|                | % OF ASKING PRICE  | -        | 87%         |          |
|                | AVERAGE SOLD PRICE | -        | \$3,883,333 | -        |
|                | # OF CONTRACTS     | 1        | 3           | -67%     |
|                | NEW LISTINGS       | 6        | 2           | 200%     |
| Condo/Co-op/TH | AVERAGE DOM        | -        | -           | -        |
|                | % OF ASKING PRICE  | -        | -           |          |
|                | AVERAGE SOLD PRICE | -        | -           | -        |
|                | # OF CONTRACTS     | 0        | 0           | 0%       |
|                | NEW LISTINGS       | 0        | 0           | 0%       |

## Mantoloking

#### MARCH 2022

#### Monthly Inventory



### Contracts By Price Range



#### Listings By Price Range



COMPASS

 $\sim$   $\sim$   $\sim$   $\sim$   $\sim$ / / / / / / / //// | | | | | / ------

Compass makes no representations or warranties, express or implied, with respect to future market conditions or prices of residential product at the time the subject property or any competitive property is complete and ready for occupancy or with respect to any report, study, finding, recommendation or other information provided by Compass herein. Moreover, no warranty, express or implied, is made or should be assumed regarding the accuracy, adequacy, completeness, legality, reliability, merchantability or fitness for a particular purpose of any information, in part or whole, contained herein. All material is presented with the understanding that Compass shall not b